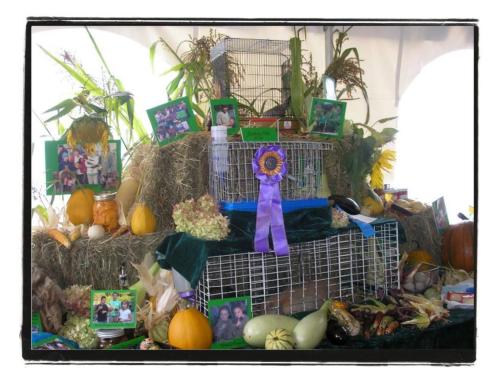

# SPECIAL AWARDS

State Rosettes - Massachusetts Department of Food and Agriculture Rosettes awarded for:

- 1. Unusual display meriting particular recognition and agricultural display of outstanding quality.
- 2. Most outstanding single animal in the Cattle, Sheep, and Goat Exhibits.

**President's Award** - Awarded annually to a youth and an adult who has continually displayed outstanding exhibits in the hall.

**Hall Director's Award** - Awarded to a youth and adult who has the favorite entry of the Hall Director.

**Nan Norseen Spirit Award** – In honor of Nan Norseen, presented to an Exhibit Hall Exhibitor and an Animal Show Exhibitor who most exemplifies continuous dedication to The Bolton Fair, and the fostering and teaching of youth with creativity, generosity, and humbleness.